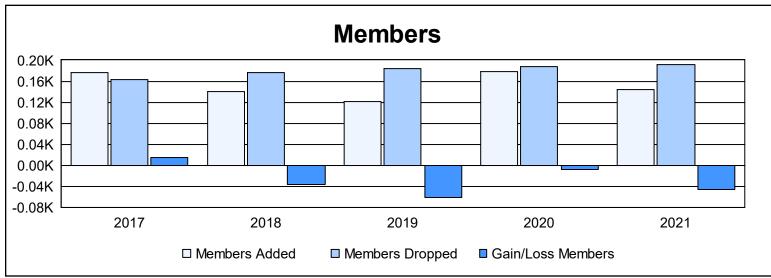

District 201V5 As of June 2021 Cumulative

| Year      | New<br>Clubs | Dropped<br>Clubs | Gain/<br>Loss<br>Clubs | New<br>Members | Charter<br>Members | Reinstate<br>Members | Transfer<br>Members | Total<br>Member<br>Added | Total<br>Members<br>Dropped | Gain/<br>Loss<br>Members |
|-----------|--------------|------------------|------------------------|----------------|--------------------|----------------------|---------------------|--------------------------|-----------------------------|--------------------------|
| 2016-2017 | 0            | 0                | 0                      | 168            | 0                  | 1                    | 7                   | 176                      | 162                         | 14                       |
| 2017-2018 | 0            | 0                | 0                      | 120            | 3                  | 3                    | 14                  | 140                      | 177                         | -37                      |
| 2018-2019 | 0            | 3                | -3                     | 90             | 4                  | 7                    | 21                  | 122                      | 183                         | -61                      |
| 2019-2020 | 1            | 1                | 0                      | 120            | 27                 | 7                    | 25                  | 179                      | 187                         | -8                       |
| 2020-2021 | 1            | 2                | -1                     | 104            | 22                 | 3                    | 15                  | 144                      | 191                         | -47                      |
| Average   | 0            | 1                | -1                     | 120            | 11                 | 4                    | 16                  | 152                      | 180                         | -28                      |