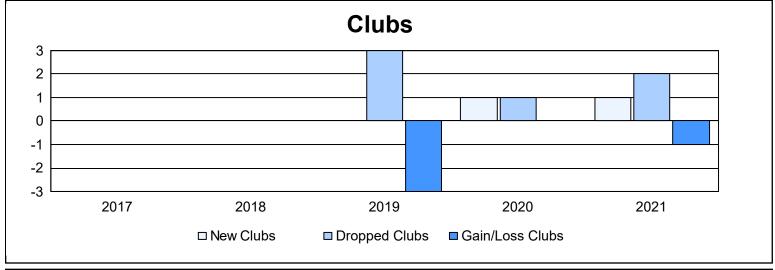

District 201V5 As of June 2021 Cumulative

| Year      | New<br>Clubs | Dropped<br>Clubs | Gain/<br>Loss<br>Clubs | New<br>Members | Charter<br>Members | Reinstate<br>Members | Transfer<br>Members | Total<br>Member<br>Added | Total<br>Members<br>Dropped | Gain/<br>Loss<br>Members |
|-----------|--------------|------------------|------------------------|----------------|--------------------|----------------------|---------------------|--------------------------|-----------------------------|--------------------------|
| 2016-2017 | 0            | 0                | 0                      | 168            | 0                  | 1                    | 7                   | 176                      | 162                         | 14                       |
| 2017-2018 | 0            | 0                | 0                      | 120            | 3                  | 3                    | 14                  | 140                      | 177                         | -37                      |
| 2018-2019 | 0            | 3                | -3                     | 90             | 4                  | 7                    | 21                  | 122                      | 183                         | -61                      |
| 2019-2020 | 1            | 1                | 0                      | 120            | 27                 | 7                    | 25                  | 179                      | 187                         | -8                       |
| 2020-2021 | 1            | 2                | -1                     | 104            | 22                 | 3                    | 15                  | 144                      | 191                         | -47                      |
| Average   | 0            | 1                | -1                     | 120            | 11                 | 4                    | 16                  | 152                      | 180                         | -28                      |